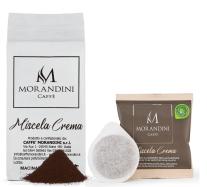

## **AVAILABLE IN**

Bags of 1000g whole beans, 250g ground coffee and ESE pods 150 pcs

## **PACKAGING**

The packaging is done only when the beans have reached the ideal stage of development and resting.

The ground coffee is vacuum packed

The ESE pods are made of 100% compostable materials, certified OK COMPOST - Industrial by TUV AUSTRIA and individually packed