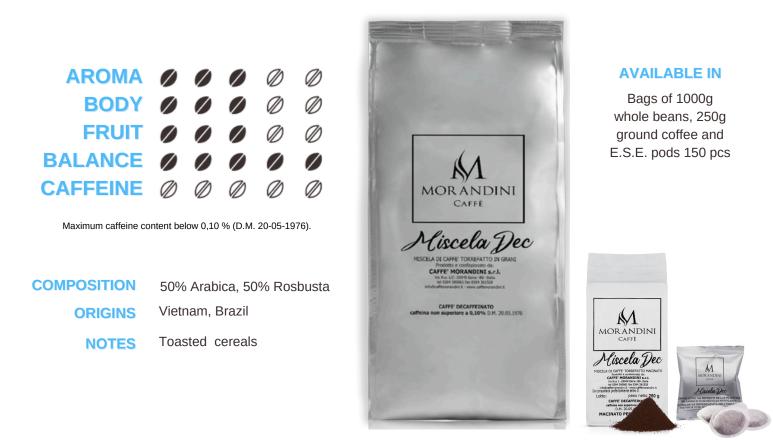

## MISCELA DEC

This blend of decaffeinated coffee gives a product with a delicate taste, particularly suitable for those who do not want to miss out on an excellent espresso at any time of the day.

## PACKAGING

The packaging is done only when the beans have reached the ideal stage of development and resting. The ground coffee is vacuum packed The ESE pods are made of 100% compostable materials, certified OK COMPOST - Industrial by TUV AUSTRIA and individually packed