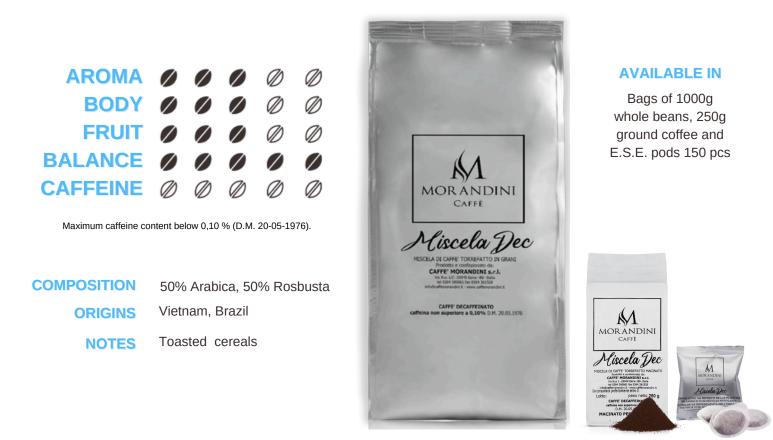

## MISCELA DEC

This blend of decaffeinated coffee gives a product with a delicate taste, particularly suitable for those who do not want to miss out on an excellent espresso at any time of the day.