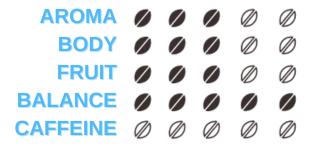

## DECAFFEINATO

NESPRESSO® compatible capsules

A sweet, balanced blend, created to allow everyone to enjoy the pleasure of an excellent coffee.

Maximum caffeine content below 0,10 % (D.M. 20-05-1976).

COMPOSITION

50% Arabica, 50% Arabica

**ORIGINS** 

Vietnam, Brazil

**NOTES** 

Toasted cereals