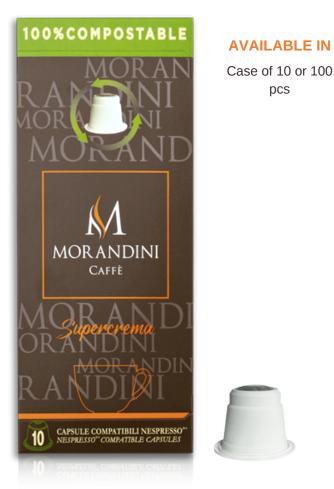

## SUPERCREN

**NESPRESSO** ® compatible capsules

A blend with an intense, enveloping aroma and a full rounded taste that is distinguished by its strong character.

| AROMA    | Ø | Ø | Ø | Ø | Ø |  |
|----------|---|---|---|---|---|--|
| BODY     | Ø | Ø | Ø | Ø | Ø |  |
| FRUIT    | Ø | Ø | Ø | Ø | Ø |  |
| BALANCE  | Ø | Ø | Ø | Ø | Ø |  |
| CAFFEINE | Ø | Ø | Ø | Ø | Ø |  |

| COMPOSITION | 60% Robusta, 40% Arabica |
|-------------|--------------------------|
| ORIGINGS    | Brazil, India, Uganda    |
| NOTES       | Toasted bread, cereals   |

pcs

## PACKAGING

The packaging is done only when the beans have reached the ideal stage of development and resting. Capsules are made of 100% compostable material, certified OK COMPOST Industrial by TUV AUSTRIA. This means that, once used, they can be directly disposed of in the organic waste, without having to disassemble them first.