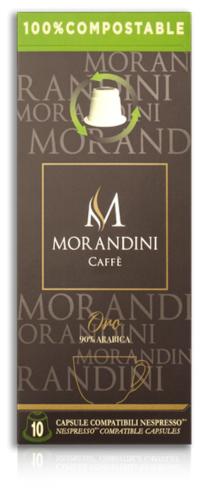

## NESPRESSO ® compatible capsules

A smooth blend with a refined taste, characterized by perceptible fruity notes and a persistent, balanced aftertaste

**COMPOSITION** 90% Arabica, 10% Robusta

ORIGINS Brazil, Honduras, Colombia, India

NOTES Cocoa, nuts, floral

## **AVAILABLE IN**

Case of 10 or 100 pcs

## **PACKAGING**

The packaging is done only when the beans have reached the ideal stage of development and resting.

Capsules are made of 100% compostable material, certified OK COMPOST Industrial by TUV AUSTRIA.

This means that, once used, they can be directly disposed of in the organic waste, without having to disassemble them first.